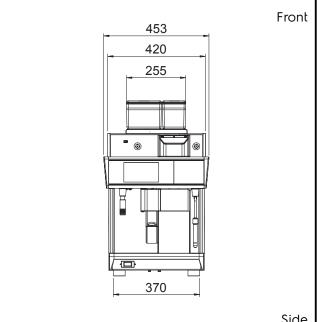

**Key Information:** 

External dimensions, Width: 453 mm
External dimensions, Depth: 629 mm
External dimensions, Height: 833 mm
Net weight: 100 kg
Shipping volume: 0.69 m³

Sustainability

Current consumption: 7.5 Amps