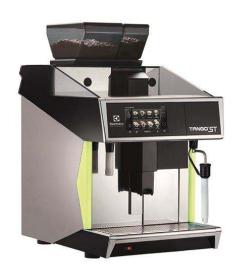

# Coffee System TANGO SOLO ST, 1 group fullautomatic machine, Steamair

| ITEM #  |  |
|---------|--|
| MODEL # |  |
| NAME #  |  |
| SIS #   |  |
| AIA#    |  |
| AIA "   |  |

#### 602548 (TANGOSTISA)

Full-automatic machine, 1 group, 270x40 ml espresso cup/hr, 6,5 liter steam/coffee boiler, 1x1,7 kg and 1x1,2 kg coffee hopper, programmable water, Steamair