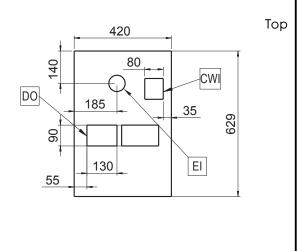

# **Electric**

Supply voltage:

**602548 (TANGOSTISA)** 400 V/3N ph/50 Hz

Electrical power max.: 5.2 kW

Plug type: Cable without plug

Water:

Cold water temperature

(min/max): 5 / 60 °C

**Key Information:** 

External dimensions, Width: 453 mm
External dimensions, Depth: 629 mm
External dimensions, Height: 833 mm
Net weight: 100 kg
Shipping volume: 0.69 m³

Sustainability

Current consumption: 7.5 Amps