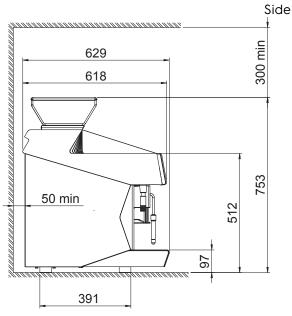

**Key Information:** 

External dimensions, Width: 453 mm
External dimensions, Depth: 629 mm
External dimensions, Height: 833 mm
Net weight: 100 kg
Shipping volume: 0.69 m³

Sustainability

Current consumption: 7.5 Amps